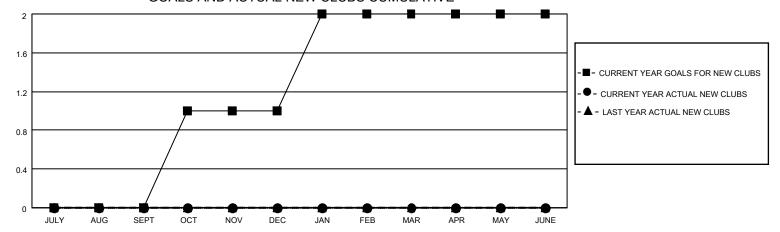

## LOCATION FLORIDA District 35 N Results as of: 11/30/2020

| Clubs         |               |             |               | Members               |                        |                         |                                                    |  |
|---------------|---------------|-------------|---------------|-----------------------|------------------------|-------------------------|----------------------------------------------------|--|
|               | RESULTS FOR   | R 2020-2021 |               | RESULTS FOR 2020-2021 |                        |                         |                                                    |  |
| QUARTER       | NEW CLUB GOAL | NEW CLUBS   | DROPPED CLUBS | QUARTER MEM           | BER GROWTH NET<br>GOAL | MEMBER GROWTH<br>ACTUAL | DROPPED<br>MEMBERS ACTUAL<br>(including transfers) |  |
| JULY/AUG/SEPT | 0             | 0           | 2             | JULY/AUG/SEPT         | 0                      | 98                      | 57                                                 |  |
| OCT/NOV/DEC   | 1             | 0           | 0             | OCT/NOV/DEC           | 10                     | 23                      | 9                                                  |  |
| JAN/FEB/MAR   | 1             | 0           | 0             | JAN/FEB/MAR           | 8                      | 0                       | 0                                                  |  |
| APR/MAY/JUNE  | 0             | 0           | 0             | APR/MAY/JUNE          | 5                      | 0                       | 0                                                  |  |

## GOALS AND ACTUAL NEW CLUBS CUMULATIVE