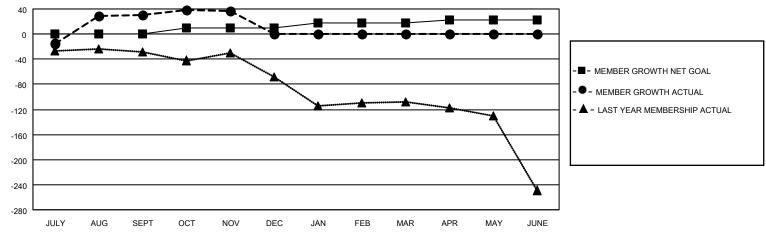

## LOCATION FLORIDA District 35 N Results as of: 11/30/2020

| Clubs         |               |             |               | Members               |                        |                         |                                                    |  |
|---------------|---------------|-------------|---------------|-----------------------|------------------------|-------------------------|----------------------------------------------------|--|
|               | RESULTS FOR   | R 2020-2021 |               | RESULTS FOR 2020-2021 |                        |                         |                                                    |  |
| QUARTER       | NEW CLUB GOAL | NEW CLUBS   | DROPPED CLUBS | QUARTER MEM           | BER GROWTH NET<br>GOAL | MEMBER GROWTH<br>ACTUAL | DROPPED<br>MEMBERS ACTUAL<br>(including transfers) |  |
| JULY/AUG/SEPT | 0             | 0           | 2             | JULY/AUG/SEPT         | 0                      | 98                      | 57                                                 |  |
| OCT/NOV/DEC   | 1             | 0           | 0             | OCT/NOV/DEC           | 10                     | 23                      | 9                                                  |  |
| JAN/FEB/MAR   | 1             | 0           | 0             | JAN/FEB/MAR           | 8                      | 0                       | 0                                                  |  |
| APR/MAY/JUNE  | 0             | 0           | 0             | APR/MAY/JUNE          | 5                      | 0                       | 0                                                  |  |

## GOALS AND ACTUAL MEMBERS CUMULATIVE

| DROPPED CLUBS: 2          |    | 16 CLUBS OF 58 ADDED 1 OR MORE<br>NEW MEMBERS | GENDER DISTRIBUTION  MALE 671 (52.30%) |              |     |
|---------------------------|----|-----------------------------------------------|----------------------------------------|--------------|-----|
| DROPPED MEMBERS           |    |                                               | FEMALE                                 | 612 (47.70%) |     |
| DECEASED                  | 6  | CLICK HERE FOR CUMULATIVE                     | TOTAL FAMILY UNIT MEMBERS              |              | 232 |
| CLUB CANCELLED 0 OTHER 60 |    | MEMBERSHIP DATA                               | FAMILY MEMBERS BAYING HALF             |              | 121 |
|                           |    |                                               | FAMILY MEMBERS PAYING HALF DUES        |              | 121 |
| TOTAL                     | 66 | 1                                             |                                        |              |     |